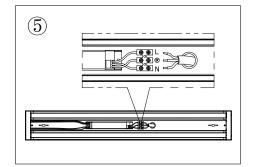

5. Connect the active, neutral and earths supply wires to the terminal block as shown.

- 6. Assemble reflector and tighten screws to Maximum torque 0.3 N m.
- 6. Assemble diffuser by squeezing and locating in slots. Apply light pressure and ensure lip is located throughout the length of body.
- 6. DO NOT MEGGER TEST