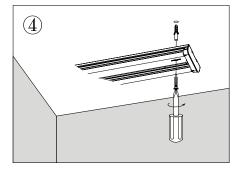

- 2. Undo 2x screws as shown to remove the reflector and expose the Terminal block.
- **3.** Insert mains wiring through grommet.
- 4. Fix the Luminaire body onto the wall / ceiling with screws and lugs provided.

5. Connect the active, neutral and earths supply wires to the terminal block as shown.

- 6. Assemble reflector and tighten screws to Maximum torque 0.3 N m.
- 6. Assemble diffuser by squeezing and locating in slots. Apply light pressure and ensure lip is located throughout the length of body.
- 6. DO NOT MEGGER TEST