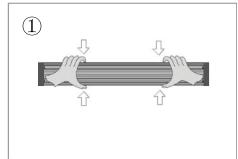

- 2. Undo 2x screws as shown to remove the reflector and expose the Terminal block.
- **3.** Insert mains wiring through grommet.
- 4. Fix the Luminaire body onto the wall / ceiling with screws and lugs provided.