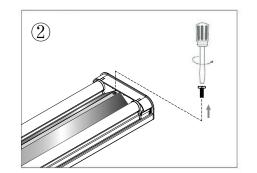

- 2. Undo 2x screws as shown to remove the reflector and expose the Terminal block.
- **3.** Insert mains wiring through grommet.
- 4. Fix the Luminaire body onto the wall / ceiling with screws and lugs provided.

5. Connect the active, neutral and earths supply wires to the terminal block as shown.

- 6. Assemble reflector and tighten screws to Maximum torque 0.3 N m.
- 6. Assemble diffuser by squeezing and locating in slots. Apply light pressure and ensure lip is located throughout the length of body.
- 6. DO NOT MEGGER TEST