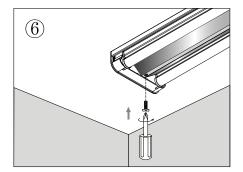

- 2. Undo 2x screws as shown to remove the reflector and expose the Terminal block.
- **3.** Insert mains wiring through grommet.
- 4. Fix the Luminaire body onto the wall / ceiling with screws and lugs provided.