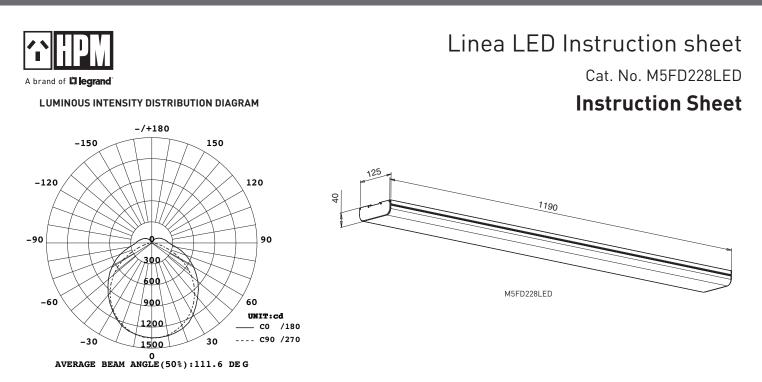

## 2 Installation Instructions

Isolate 240V mains supply before opening fitting for maintenance or installation Follow the steps below.

1. Remove diffuser by squeezing at the base and pulling at the same time.